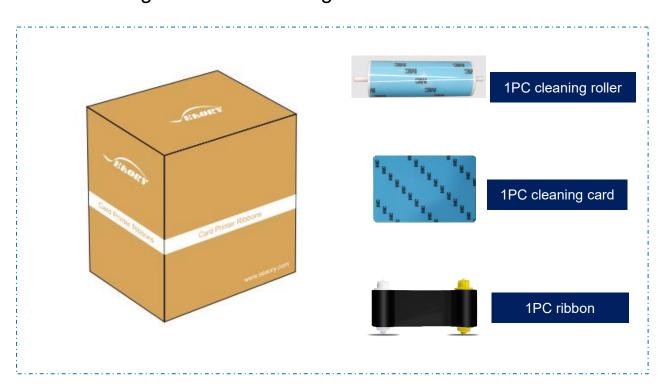

# Card Printer Ribbon Specification

Model: Seaory S series Standard Black Monochrome Ribbon

Part Number: BXR.3411X.XXX

- ♣ Suitable for Seaory S25 S26 S28 Card printers
- Black monochrome ribbons are primarily used for printing text and one-color line art on one or both sides of a card.
- Size: 100mx60mm / 200mx60mm
- **1**,000/2,000 black mono prints per roll (ISO CR80 (53.98mm×85.60mm))
- Compatible with PVC or composite PVC
- Cleaning roller and cleaning card are included